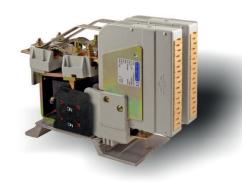

## Description

Contactor with single interruption in air, electromagnetic control by full power coil. Single state functioning. Reference standard IEC 60077.

| 1500             |                                                                |
|------------------|----------------------------------------------------------------|
| 2                | 2000                                                           |
| 2                | 2000                                                           |
| Series Connected | Parallel Connected                                             |
| 300              | 600                                                            |
|                  |                                                                |
| 350              | -                                                              |
| 750              | 360                                                            |
|                  |                                                                |
| 400              | -                                                              |
| 1000             | 480                                                            |
|                  |                                                                |
| 660              | -                                                              |
| 1500             | 700                                                            |
| 8                | 10                                                             |
| NONE             | NONE                                                           |
| 4.8              | 6                                                              |
| A                | 2 / C3                                                         |
| In               | direct                                                         |
|                  | Series Connected 300  350 750  400 1000  660 1500 8 NONE 4.8 A |