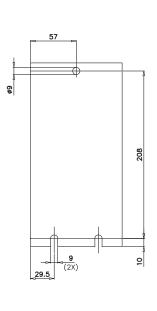

Minimum clearances from metal parts [mm] X = 60; Y = 210; Z = 30

电话: 13913612887 邮箱: 18606282955@163.com 网址: www.dzozo.cn

| Mechanical Characteristics      |                   |
|---------------------------------|-------------------|
| Mechanical Endurance (cycles)   | 2x10 <sup>6</sup> |
| Shock and Vibrations (IEC61373) | Cat.1 - Class B   |
| Weight [kg]                     | 8.5               |