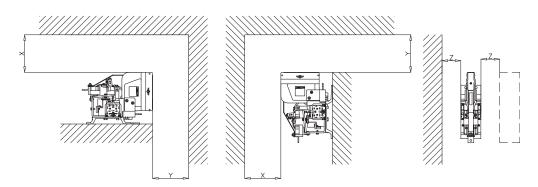

Minimum clearances from metal parts [mm] X = 60; Y = 210; Z = 30

电话: 13913612887 邮箱: 18606282955@163.com 网址: www.dzozo.cn

| Mechanical Characteristics      |                   |
|---------------------------------|-------------------|
| Mechanical Endurance (cycles)   | 2x10 <sup>6</sup> |
| Shock and Vibrations (IEC61373) | Cat.1 - Class B   |
| Weight [kg]                     | 8.5               |