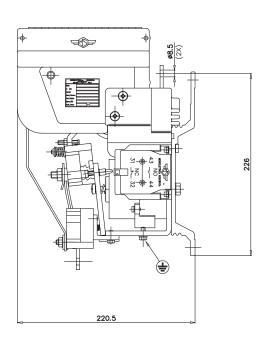

Minimum clearances from metal parts [mm] X = 60; Y = 210; Z = 30

电话: 13913612887 邮箱: 18606282955@163.com 网址: www.dzozo.cn

| Mechanical Characteristics      |                   |
|---------------------------------|-------------------|
| Mechanical Endurance (cycles)   | 2x10 <sup>6</sup> |
| Shock and Vibrations (IEC61373) | Cat.1 - Class B   |
| Weight [kg]                     | 8.5               |