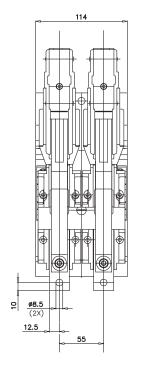

Minimum clearances from metal parts [mm] X = 60; Y = 210; Z = 30

电话: 13913612887 邮箱: 18606282955@163.com 网址: www.dzozo.cn

| Mechanical Characteristics      |                   |
|---------------------------------|-------------------|
| Mechanical Endurance (cycles)   | 2x10 <sup>6</sup> |
| Shock and Vibrations (IEC61373) | Cat.1 - Class B   |
| Weight [kg]                     | 8.5               |