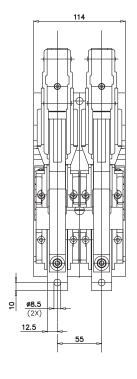

Minimum clearances from metal parts [mm] X = 60; Y = 210; Z = 30

电话:13913612887 邮箱:18606282955@163.com 网址:www.dzozo.cn

| Mechanical Characteristics      |                   |
|---------------------------------|-------------------|
| Mechanical Endurance (cycles)   | 2x10 <sup>6</sup> |
| Shock and Vibrations (IEC61373) | Cat.1 - Class B   |
| Weight [kg]                     | 8.5               |