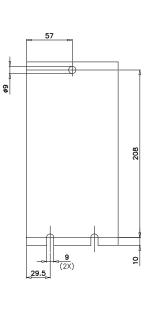

Minimum clearances from metal parts [mm] X = 60; Y = 210; Z = 30

电话:13913612887 邮箱:18606282955@163.com 网址:www.dzozo.cn

| Mechanical Characteristics      |                   |
|---------------------------------|-------------------|
| Mechanical Endurance (cycles)   | 2x10 <sup>6</sup> |
| Shock and Vibrations (IEC61373) | Cat.1 - Class B   |
| Weight [kg]                     | 8.5               |