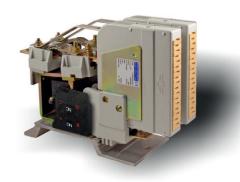

## Description

Contactor with single interruption in air, electromagnetic control by full power coil. Single state functioning. Reference standard IEC 60077.

| 1                | 500                                                                                          |
|------------------|----------------------------------------------------------------------------------------------|
| 2                | 000                                                                                          |
| 2                | 000                                                                                          |
| Series Connected | Parallel Connected                                                                           |
| 300              | 600                                                                                          |
|                  |                                                                                              |
| 350              | -                                                                                            |
| 750              | 360                                                                                          |
|                  |                                                                                              |
| 400              | -                                                                                            |
| 1000             | 480                                                                                          |
|                  |                                                                                              |
| 660              | -                                                                                            |
| 1500             | 700                                                                                          |
| 8                | 10                                                                                           |
| NONE             | NONE                                                                                         |
| 4.8              | 6                                                                                            |
| A2               | 2 / C3                                                                                       |
| Inc              | direct                                                                                       |
|                  | 2<br>Series Connected<br>300<br>350<br>750<br>400<br>1000<br>660<br>1500<br>8<br>NONE<br>4.8 |