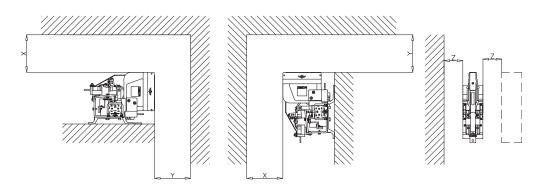

Minimum clearances from metal parts [mm] X = 60; Y = 210; Z = 30

电话:13913612887 邮箱:18606282955@163.com 网址:www.dzozo.cn

| Mechanical Characteristics      |                   |
|---------------------------------|-------------------|
| Mechanical Endurance (cycles)   | 2x10 <sup>6</sup> |
| Shock and Vibrations (IEC61373) | Cat.1 - Class B   |
| Weight [kg]                     | 8.5               |