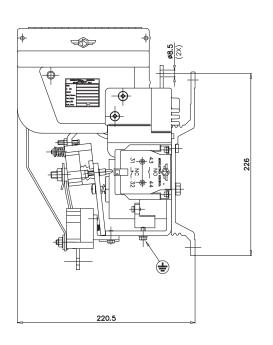

Minimum clearances from metal parts [mm] X = 60; Y = 210; Z = 30

电话:13913612887 邮箱:18606282955@163.com 网址:www.dzozo.cn

| Mechanical Characteristics      |                   |
|---------------------------------|-------------------|
| Mechanical Endurance (cycles)   | 2x10 <sup>6</sup> |
| Shock and Vibrations (IEC61373) | Cat.1 - Class B   |
| Weight [kg]                     | 8.5               |